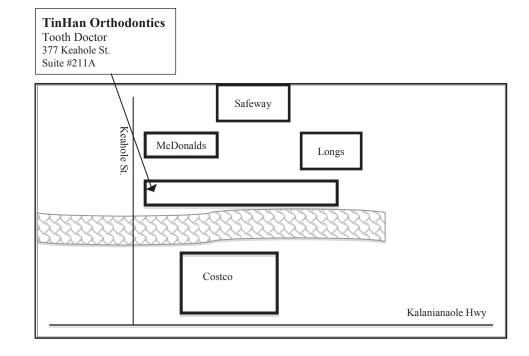

## Erik K. TinHan, D.D.S. Orthodontic Specialist

Pearl City
Times Square Shopping Center
98-1268 Kaahumanu St.
Suite 105

Pearl City, HI 96782

Hawaii Kai 377 Keahole St. Suite 211A Honolulu, HI 96825 Ph: (808) 485-2444
Fax: (808) 485-2587
E-mail: Ortho@dr.com
www.tinhanortho.com

## Hawaii Kai